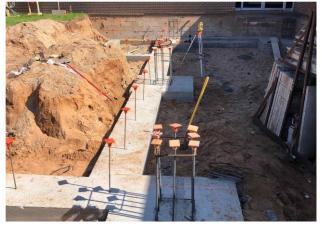

## School District of Manawa

Footings and rebar installed Admin Addition

Footings and rebar installed Admin Addition

Foundation wall forms installed Admin Addition

Sanitary Sewer Install

## Update

We broke ground on the administration addition mid-September and are coming up out of the ground with concrete footings and foundations, the structural steel is scheduled to be getting erected starting .mid-October. Once the sanitary sewer is installed, the excavation of the fitness center addition will begin on the west side of the High School.