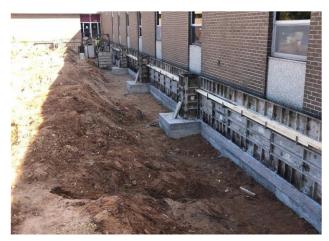

## School District of Manawa

Footings and rebar installed Admin Addition

Footings and rebar installed Admin Addition

Foundation wall forms installed Admin Addition

Sanitary Sewer Install

## Update

We broke ground on the administration addition mid-September and are coming up out of the ground with concrete footings and foundations, the structural steel is scheduled to be getting erected starting .mid-October. Once the sanitary sewer is installed, the excavation of the fitness center addition will begin on the west side of the High School.