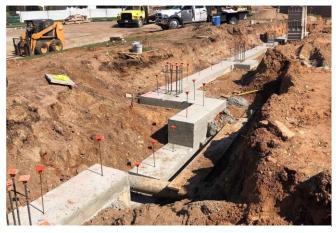

## School District of Manawa

Footings and rebar installed Admin Addition

Footings and rebar installed Admin Addition

Foundation wall forms installed Admin Addition

Sanitary Sewer Install

## Update

We broke ground on the administration addition mid-September and are coming up out of the ground with concrete footings and foundations, the structural steel is scheduled to be getting erected starting .mid-October. Once the sanitary sewer is installed, the excavation of the fitness center addition will begin on the west side of the High School.